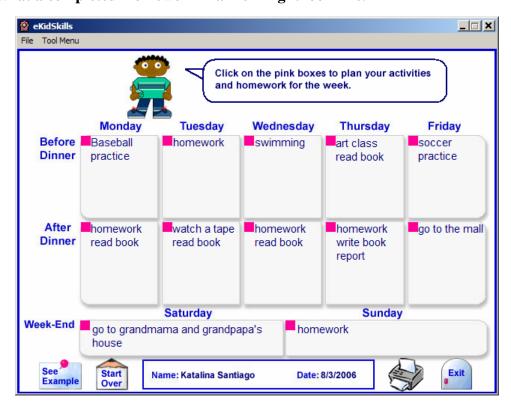

## **Independent Practice with KidSkills<sup>™</sup> #2**

## Scenario:

Homework assignments can often be problematic for students, especially when they begin to have numerous assignments with a variety of due dates. Katalina seems to have difficulty with long-term assignments like book reports and special projects. Sometimes she has problems with completing homework if she has other out-of-school activities like sports or clubs. Think of a tool in either eKidSkills or iKidSkills that might be useful and helpful to Katalina to plan her homework, long-term assignments, and free-time activities.





This is what a completed Homework Planner might look like.