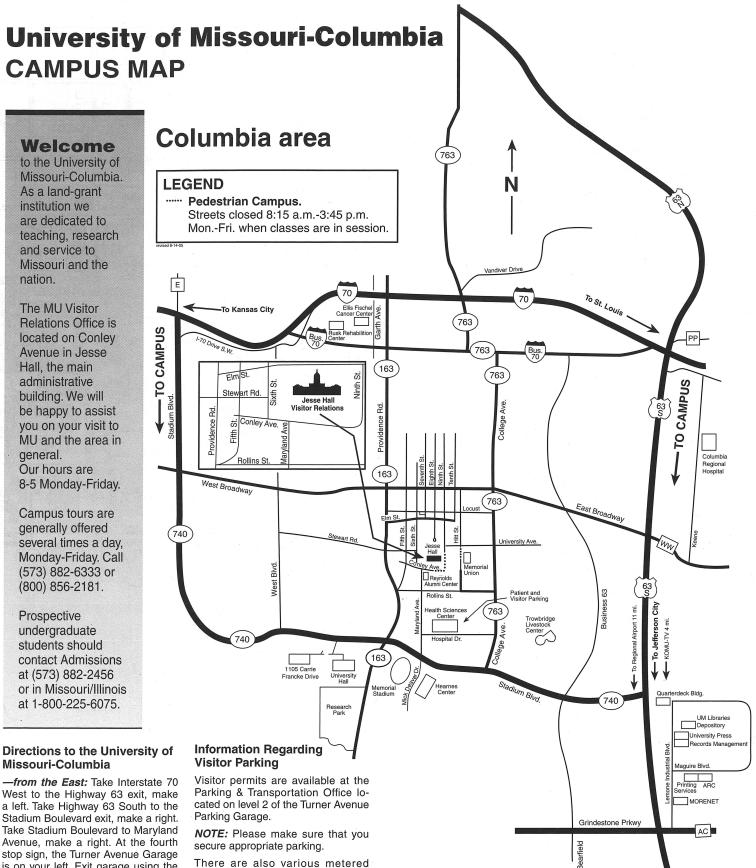

is on your left. Exit garage using the spaces throughout campus. Northeast-side stairwell to access Contact either Parking & Transportation (573)882-4568 or the -from the West: Take Interstate 70 Office of Visitor Relations (800)856-2181 or (573)882-6333 to get detailed

information regarding parking loca-

tions. Please bring coins.

East to the Stadium Boulevard exit, make a right. Take Stadium Boulevard to Mick Deaver/Maryland, make a left. At the fourth stop sign theTurner Avenue Garage is on your left. Exit garage using the Northeast-side stairwell to access Jesse Hall.