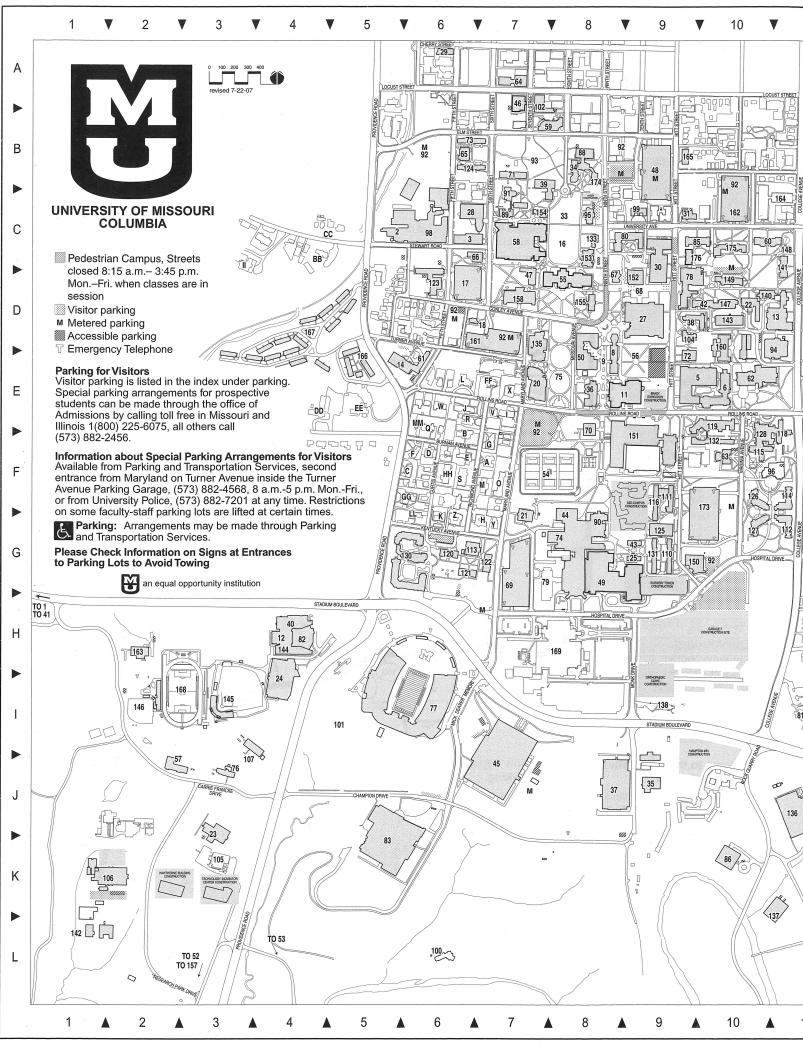

is on your left. Exit garage using the spaces throughout campus. Northeast-side stairwell to access Contact either Parking & Transportation (573)882-4568 or the -from the West: Take Interstate 70 Office of Visitor Relations (800)856-2181 or (573)882-6333 to get detailed

information regarding parking loca-

tions. Please bring coins.

East to the Stadium Boulevard exit, make a right. Take Stadium Boulevard to Mick Deaver/Maryland, make a left. At the fourth stop sign theTurner Avenue Garage is on your left. Exit garage using the Northeast-side stairwell to access Jesse Hall.