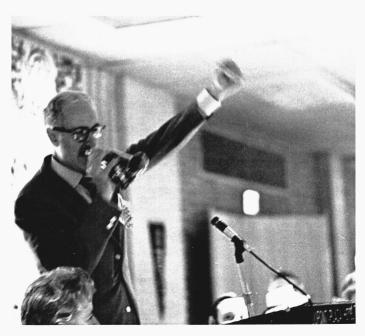

## Alumni in Miami

(CONCLUDED)

'Charge,' played Kansas City's Les Milgram, and alumni responded loudly. It had been a great season.