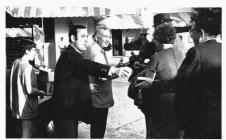

## alumni im Miami

On the beaches and at parties-the pre-game rally was attended by a thousand persons-Missourians were much in evidence.

Dave Goodman, left, and Alumni Association President Garth Landis, of St. Joseph, present oranges to new arrivals from the St. Louis airplane at the Hollywood Beach Hotel. Goodman, president of the Miami alumni chapter, was also responsible for obtaining the Tiger pictured on the cover of this Alumnus magazine.