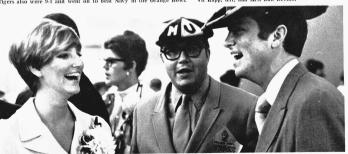

Trying for a Florida tan are Mrs. Joe Agnew and Mrs. Bill Gooch, Kansas City.

Kansas City brothers Carl and John Schweitzer.

The starting fullback for the 1960 football team, Eddie Mehrer, of Kansas City, tells his son how it was in the "old days." The '60 Tigers also were 9-1 and went on to beat Navy in the Orange Bowl.