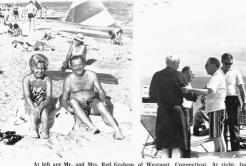

At left are Mr. and Mrs. Red Graham, of Westport, Connecticut. At right, former A & S Dean Francis English (right) greets Judge J. D. Murphy, Kansas City.