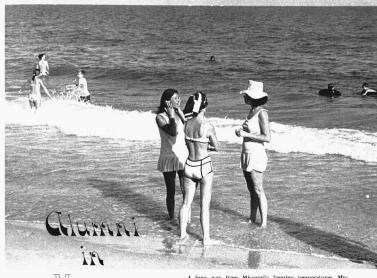

A long way from Missouri's freezing temperatures, Mrs. Jim Hook, left, of Kansas City; Mrs. Ed Huscher, center, of Higginsville; and Mrs. Dutton Brookfield, also of Kansas City, wade in the ocean off the Ft. Lauderdale beach.